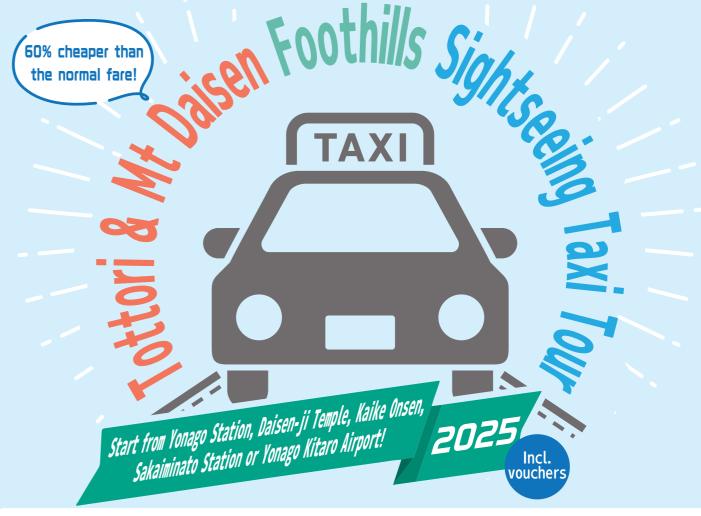

Easily see the highlights around Mt Daisen's foothills on a round trip tour! Open to all!! There are 22 options for you to find your perfect course.

9:00-17:00

 $^\prime$  A limited number of services are available each year. This offer will end when the  $^{\backslash}$ limit is reached. Services may be suspended due to weather conditions in winter.

3 hr course **¥8,000** (Full rate ¥19,800) 4 hr course ¥10,000 (Full rate ¥26,400)