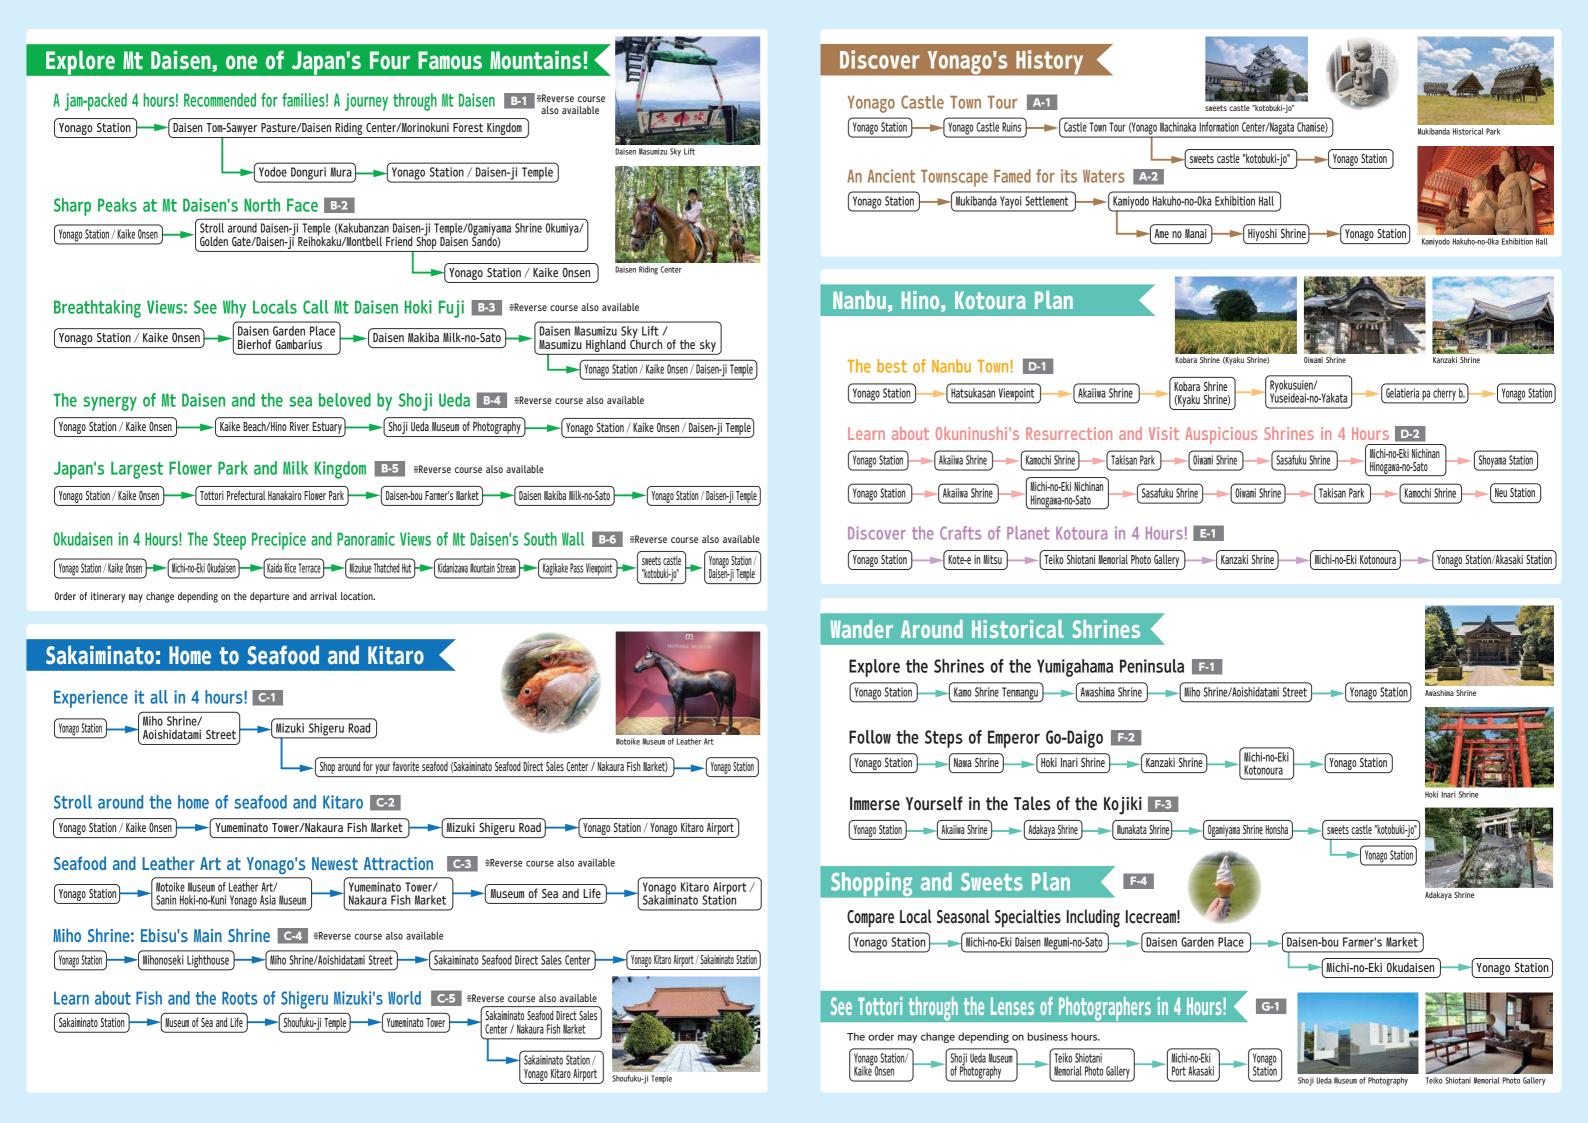

Scan here for course info. Please make email reservation here

- Entry fees, meals, etc. are not included in the price.
- Please confirm each location's opening hours and closed days in advance.
- The offer may end or change as the yearly limit of services is reached.
- Time exceeding the selected course's duration will be charged as an additional fee according to the taxi's standard rate.
- This offer only applies to the recognized courses. Changes can not be made to the itinerary.
- Reservation via email is available from 30 days to 5 days prior to departure.
- Courses B-3 to B-6 are not available between December and March.